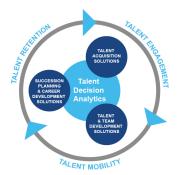

# **Harrison Talent Life Cycle Solutions**

Harrison Assessments uses predictive analytics to help organizations acquire, develop, lead and engage their talent. This comprehensive Talent Decision Analytics provides the intelligence needed throughout the talent life cycle to build effective teams and develop, engage and retain key talent. Contact us to learn how we help organizations make great decisions.