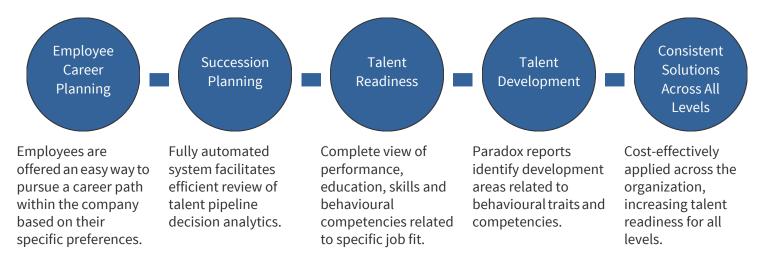

### **Talent & Readiness drives business results**

The Harrison Talent Readiness System enables you to fully engage your employees through integrated career and succession planning while simultaneously providing comprehensive decision analytics to manage your qualified talent pools.

#### **Career Planning**

Employees access a personal career planning portal that ranks internal jobs according to their likely enjoyment and engagement preferences. In addition, employees can view reports related to their strengths and areas to develop.

### **Talent Pool Analytics**

Management accesses up-to-date talent pipelines that rank high potentials according to their qualifications and behavioural competencies and suitability related to job opportunities.

## **Succession Planning**

Employees benefit from having involvement in their career planning process and access to personalized development reports.

Management accesses a Talent Readiness Dashboard that objectively ranks employees for positions according to job specific qualifications and behavioural competencies, as well as current job performance. Talent pools are kept up-to-date by employees and Human Resources only needs to access the current talent pipeline for any position.