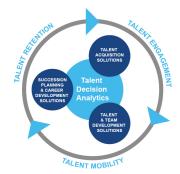

### **Harrison Talent Life Cycle Solutions**

Harrison Assessments uses predictive analytics to help organizations acquire, develop, lead and engage their talent. This comprehensive Talent Decision Analytics provides the intelligence needed throughout the talent life cycle to build effective teams and develop, engage and retain key talent. Contact us to learn how we help organizations make great decisions.